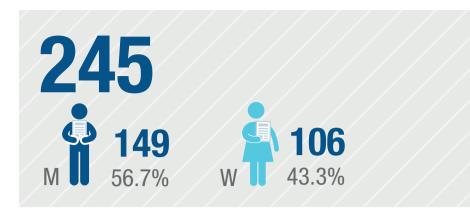

#### Reviewers

#### **58** countries

| Spain20%Israel0.8%Germany3.2%Japan0.8%Turkey3.2%Saudi Arabia0.8%United Kingdom3.2%Singapore0.8%Portugal2.8%Kazakhstan0.4%Italy2.4%Korea0.4%Belgium1.2%Pakistan0.4%Lithuania1.2%Philippines0.4%Sweden1.2%United Arab Emirates0.4%Bulgaria0.8%America0.4%Greace0.8%Canada3.2%Switzerland0.8%Colombia3.2%Andorra0.4%Brazil1.2%Andorra0.4%Brazil1.2%Denmak0.4%Brazil1.2%France0.4%Cuba0.4%France0.4%South Africa0.4%Kenya0.4%South Africa0.4%Morocco0.4%South Africa2.%Asia0.4%South Africa2.%Malaysia2.8%Oman0.4%Hong Kong2.4%Australia0.4%Hong Kong2.4%Australia2.4%Italia1.6%Fiji0.4%Italia1.6%Fiji0.4%                                                                                                                                                                                                                                                                                                      | Europe                                        |              | Indonesia            | 0.8% |
|-------------------------------------------------------------------------------------------------------------------------------------------------------------------------------------------------------------------------------------------------------------------------------------------------------------------------------------------------------------------------------------------------------------------------------------------------------------------------------------------------------------------------------------------------------------------------------------------------------------------------------------------------------------------------------------------------------------------------------------------------------------------------------------------------------------------------------------------------------------------------------------------------------------|-----------------------------------------------|--------------|----------------------|------|
| Turkey     3.2%     Saudi Arabia     0.8%       United Kingdom     3.2%     Singapore     0.8%       Portugal     2.8%     Kazakhstan     0.4%       Italy     2.4%     Korea     0.4%       Belgium     1.2%     Pakistan     0.4%       Lithuania     1.2%     Philippines     0.4%       Sweden     1.2%     United Arab Emirates     0.4%       Bulgaria     0.8%     Vietnam     0.4%       Greace     0.8%     Vietnam     0.4%       Greece     0.8%     Canada     3.2%       Switzerland     0.8%     Colombia     3.2%       Andorra     0.4%     Brazil     1.2%       Denmak     0.4%     Argentina     0.4%       Estonia     0.4%     Cuba     0.4%       France     0.4%     Cuba     0.4%       Morocco     0.4%     Ecuador     0.4%       Netherlands     0.4%     South Africa     2.%       Asia     0.4%     Ghana <td< td=""><td>Spain</td><td>20%</td><td>Israel</td><td></td></td<> | Spain                                         | 20%          | Israel               |      |
| Turkey3.2%Saudi Arabia0.8%United Kingdom3.2%Singapore0.8%Portugal2.8%Kazakhstan0.4%Italy2.4%Korea0.4%Belgium1.2%Pakistan0.4%Lithuania1.2%Philippines0.4%Sweden1.2%United Arab Emirates0.4%Bulgaria0.8%Vietnam0.4%Greace0.8%Sanda3.2%Switzerland0.8%Colombia3.2%Andorra0.4%Mexico1.6%Austria0.4%Brazil1.2%Denmak0.4%Cuba0.4%France0.4%Cuba0.4%Kenze0.4%South Africa0.4%Russia0.4%South Africa0.4%Andorra0.4%Cuba0.4%France0.4%South Africa0.4%France0.4%South Africa2.%Morocco0.4%South Africa2.%Asia0.4%Ghana0.4%Malaysia2.8%Oman0.4%Hong Kong2.4%Australia2.4%India1.6%Fiji0.4%Suth Africa2.4%Material2.4%Malaysia2.4%Material2.4%India1.6%Fiji0.4%Hong Kong2.4%Korga2.4%India1.6%Fiji0.4%Hong Kong2.4%Korga2.4% <td>Germany</td> <td>3.2%</td> <td>Japan</td> <td>0.8%</td>                                                                                                                               | Germany                                       | 3.2%         | Japan                | 0.8% |
| Portugal     2.8%     Kazakhstan     0.4%       Italy     2.4%     Korea     0.4%       Belgium     1.2%     Pakistan     0.4%       Lithuania     1.2%     Philippines     0.4%       Sweden     1.2%     Philippines     0.4%       Bulgaria     0.8%     Vietnam     0.4%       Groatia     0.8%     Vietnam     0.4%       Groatia     0.8%     Vietnam     0.4%       Greece     0.8%     Vietnam     0.4%       Switzerland     0.8%     Canada     3.2%       Andorra     0.4%     Mexico     1.6%       Austria     0.4%     Mexico     1.6%       Austria     0.4%     Brazil     1.2%       Denmak     0.4%     Cuba     0.4%       France     0.4%     Cuba     0.4%       Kenya     0.4%     Morocco     0.4%       Morocco     0.4%     South Africa     2.%       Asia     0.4%     South Africa     2.%  <                                                                                   | Turkey                                        | 3.2%         | -                    | 0.8% |
| Italy     2.4%     Korea     0.4%       Belgium     1.2%     Pakistan     0.4%       Lithuania     1.2%     Philippines     0.4%       Sweden     1.2%     United Arab Emirates     0.4%       Bulgaria     0.8%     Vietnam     0.4%       Croatia     0.8%     Vietnam     0.4%       Finland     0.8%     Vietnam     0.4%       Greece     0.8%     USA     8.5%       Greece     0.8%     Canada     3.2%       Andorra     0.4%     Mexico     1.6%       Austria     0.4%     Brazil     1.2%       Denmak     0.4%     Argentina     0.4%       Estonia     0.4%     Cuba     0.4%       Iceland     0.4%     Cuba     0.4%       Netherlands     0.4%     Panama     0.4%       Netherlands     0.4%     South Africa     2.%       Asia     0.4%     Ghana     0.4%       China     6.5%     Ghana     0.4% <t< td=""><td>United Kingdom</td><td>3.2%</td><td>Singapore</td><td>0.8%</td></t<>    | United Kingdom                                | 3.2%         | Singapore            | 0.8% |
| Belgium1.2%Pakistan0.4%Lithuania1.2%Philippines0.4%Sweden1.2%United Arab Emirates0.4%Bulgaria0.8%Vietnam0.4%Croatia0.8%America.Finland0.8%USA8.5%Greece0.8%Canada3.2%Switzerland0.8%Colombia3.2%Andorra0.4%Mexico1.6%Austria0.4%Brazil1.2%Denmak0.4%Chile0.4%Estonia0.4%Cuba0.4%France0.4%Cuba0.4%Netherlands0.4%South Africa2.%Asia0.4%South Africa2.%China6.5%Ghana0.4%Malaysia2.8%Oman0.4%Hong Kong2.4%Australia2.4%India1.6%Fiji0.4%Sushaic Republic of Iran1.2%New Zeland2%                                                                                                                                                                                                                                                                                                                                                                                                                            | Portugal                                      | 2.8%         | Kazakhstan           | 0.4% |
| Lithuania1.2%Philippines0.4%Sweden1.2%United Arab Emirates0.4%Bulgaria0.8%Vietnam0.4%Croatia0.8%Vietnam0.4%Greece0.8%Canada3.2%Switzerland0.8%Colombia3.2%Andorra0.4%Mexico1.6%Austria0.4%Brazil1.2%Denmak0.4%Greita0.4%Estonia0.4%Chile0.4%France0.4%Chile0.4%Kenya0.4%Chile0.4%Kenya0.4%South Africa2.%Asia0.4%South Africa2.%China6.5%Ghana0.4%Malaysia2.8%Orman0.4%Hong Kong2.4%Australia2.4%India1.6%Fiji0.4%South Africa2.4%2.4%Kenya0.4%CeenaiaChina6.5%Ghana0.4%Kenya0.4%Ceenaia0.4%Malaysia2.8%Orman0.4%Hong Kong2.4%Australia2.4%India1.6%Fiji0.4%India1.6%Fiji0.4%India1.6%Fiji0.4%India1.6%Fiji0.4%India1.2%New Zeland2%                                                                                                                                                                                                                                                                        | Italy                                         | 2.4%         | Korea                | 0.4% |
| Sweden1.2%United Arab Emirates0.4%Bulgaria0.8%Vietnam0.4%Croatia0.8%America0.4%Finland0.8%USA8.5%Greece0.8%Canada3.2%Switzerland0.8%Colombia3.2%Andorra0.4%Mexico1.6%Austria0.4%Brazil1.2%Denmak0.4%Argentina0.4%Estonia0.4%Cuba0.4%Iceland0.4%Ecuador0.4%Morocco0.4%South Africa2.%Asia0.4%South Africa2.%China6.5%Ghana0.4%Malaysia2.8%Oman0.4%Hong Kong2.4%Australia2.4%India1.6%Fiji0.4%India1.6%Fiji0.4%                                                                                                                                                                                                                                                                                                                                                                                                                                                                                               | Belgium                                       | 1.2%         | Pakistan             | 0.4% |
| Bulgaria0.8%Vietnam0.4%Croatia0.8%AmericaFinland0.8%USA8.5%Greece0.8%Canada3.2%Switzerland0.8%Colombia3.2%Andorra0.4%Mexico1.6%Austria0.4%Brazil1.2%Denmak0.4%Brazil1.2%Denmak0.4%Chile0.4%Estonia0.4%Cuba0.4%Iceland0.4%Ecuador0.4%Netherlands0.4%Panama0.4%Netherlands0.4%South Africa2.%Asia0.4%Ghana0.4%Hong Kong2.4%Oceania0.4%India1.6%Fiji0.4%India1.6%Fiji0.4%Islamic Republic of Iran1.2%New Zeland2%                                                                                                                                                                                                                                                                                                                                                                                                                                                                                              | Lithuania                                     | 1.2%         | Philippines          | 0.4% |
| Croatia0.8%AmericaFinland0.8%USA8.5%Greece0.8%Canada3.2%Switzerland0.8%Colombia3.2%Andorra0.4%Mexico1.6%Austria0.4%Brazil1.2%Denmak0.4%Argentina0.4%Estonia0.4%Chile0.4%France0.4%Cuba0.4%Iceland0.4%Ecuador0.4%Morocco0.4%Panama0.4%Netherlands0.4%South Africa2.%Asia0.4%Ghana0.4%Hong Kong2.4%Oceania0.4%India1.6%Fiji0.4%India1.6%Fiji0.4%India1.6%Fiji0.4%Islamic Republic of Iran1.2%New Zeland2%                                                                                                                                                                                                                                                                                                                                                                                                                                                                                                     | Sweden                                        | 1.2%         | United Arab Emirates | 0.4% |
| Finland     0.8%     USA     8.5%       Greece     0.8%     Canada     3.2%       Switzerland     0.8%     Colombia     3.2%       Andorra     0.4%     Mexico     1.6%       Austria     0.4%     Brazil     1.2%       Denmak     0.4%     Argentina     0.4%       Estonia     0.4%     Chile     0.4%       France     0.4%     Cuba     0.4%       Iceland     0.4%     Ecuador     0.4%       Morocco     0.4%     Panama     0.4%       Netherlands     0.4%     South Africa     2.%       Kenya     0.4%     Africa     2.%       Malaysia     2.8%     Oman     0.4%       Hong Kong     2.4%     Oceania     0.4%       India     1.6%     Fiji     0.4%                                                                                                                                                                                                                                         | Bulgaria                                      | 0.8%         | Vietnam              | 0.4% |
| Greece     0.8%     Canada     3.2%       Switzerland     0.8%     Colombia     3.2%       Andorra     0.4%     Mexico     1.6%       Austria     0.4%     Brazil     1.2%       Denmak     0.4%     Brazil     0.4%       Estonia     0.4%     Argentina     0.4%       France     0.4%     Cuba     0.4%       France     0.4%     Ecuador     0.4%       Iceland     0.4%     Panama     0.4%       Netherlands     0.4%     South Africa     2.%       Asia     0.4%     South Africa     2.%       China     6.5%     Ghana     0.4%       Malaysia     2.8%     Oman     0.4%       Hong Kong     2.4%     Australia     2.4%       India     1.6%     Fiji     0.4%                                                                                                                                                                                                                                  | Croatia                                       | 0.8%         | America              |      |
| Switzerland0.8%Colombia3.2%Andorra0.4%Mexico1.6%Austria0.4%Brazil1.2%Denmak0.4%Argentina0.4%Estonia0.4%Chile0.4%France0.4%Cuba0.4%Iceland0.4%Ecuador0.4%Morocco0.4%Panama0.4%Netherlands0.4%South Africa2.%Asia0.4%South Africa2.%China6.5%Ghana0.4%Malaysia2.8%Oman0.4%Hong Kong2.4%Australia2.4%India1.6%Fiji0.4%Islamic Republic of Iran1.2%New Zeland2%                                                                                                                                                                                                                                                                                                                                                                                                                                                                                                                                                 | Finland                                       | 0.8%         | USA                  | 8.5% |
| Andorra0.4%Mexico1.6%Austria0.4%Brazil1.2%Denmak0.4%Argentina0.4%Estonia0.4%Chile0.4%Estonia0.4%Cuba0.4%Iceland0.4%Ecuador0.4%Morocco0.4%Panama0.4%Netherlands0.4%Africa2.%Russia0.4%South Africa2.%China6.5%Ghana0.4%Malaysia2.8%Oman0.4%Hong Kong2.4%Australia2.4%India1.6%Fiji0.4%Islamic Republic of Iran1.2%New Zeland2%                                                                                                                                                                                                                                                                                                                                                                                                                                                                                                                                                                               | Greece                                        | 0.8%         | Canada               | 3.2% |
| Austria0.4%Brazil1.2%Denmak0.4%Argentina0.4%Estonia0.4%Chile0.4%France0.4%Cuba0.4%Iceland0.4%Ecuador0.4%Morocco0.4%Panama0.4%Netherlands0.4%Africa2.%Russia0.4%South Africa2.%China6.5%Ghana0.4%Malaysia2.8%Oman0.4%Hong Kong2.4%Australia2.4%India1.6%Fiji0.4%Islamic Republic of Iran1.2%New Zeland2%                                                                                                                                                                                                                                                                                                                                                                                                                                                                                                                                                                                                     | Switzerland                                   | 0.8%         | Colombia             | 3.2% |
| Denmak0.4%Argentina0.4%Estonia0.4%Chile0.4%Estonia0.4%Cuba0.4%France0.4%Cuba0.4%Iceland0.4%Ecuador0.4%Morocco0.4%Panama0.4%Netherlands0.4%Africa2.%Russia0.4%South Africa2.%Asia0.4%Ghana0.4%China6.5%Ghana0.4%Malaysia2.8%Oman0.4%Hong Kong2.4%Australia2.4%India1.6%Fiji0.4%Islamic Republic of Iran1.2%New Zeland2%                                                                                                                                                                                                                                                                                                                                                                                                                                                                                                                                                                                      | Andorra                                       | 0.4%         | Mexico               | 1.6% |
| Estonia0.4%Chile0.4%France0.4%Cuba0.4%Iceland0.4%Ecuador0.4%Morocco0.4%Panama0.4%Netherlands0.4%Africa2.%Russia0.4%South Africa2.%Asia6.5%Ghana0.4%China6.5%Ghana0.4%Malaysia2.8%Oman0.4%Hong Kong2.4%Australia2.4%India1.6%Fiji0.4%Islamic Republic of Iran1.2%New Zeland2%                                                                                                                                                                                                                                                                                                                                                                                                                                                                                                                                                                                                                                | Austria                                       | 0.4%         | Brazil               | 1.2% |
| France0.4%Cuba0.4%Iceland0.4%Ecuador0.4%Morocco0.4%Panama0.4%Netherlands0.4%Africa2.%Russia0.4%South Africa2.%Asia0.4%Ghana0.4%China6.5%Ghana0.4%Malaysia2.8%Oman0.4%Hong Kong2.4%Oceania0.4%India1.6%Fiji0.4%Islamic Republic of Iran1.2%New Zeland2%                                                                                                                                                                                                                                                                                                                                                                                                                                                                                                                                                                                                                                                      | Denmak                                        | 0.4%         | Argentina            | 0.4% |
| Iceland0.4%Ecuador0.4%Morocco0.4%Panama0.4%Netherlands0.4%Africa2.%Russia0.4%South Africa2.%Asia0.4%South Africa0.4%China6.5%Ghana0.4%Malaysia2.8%Oman0.4%Hong Kong2.4%Oceania0.4%Taiwan2.4%Australia2.4%India1.6%Fiji0.4%Islamic Republic of Iran1.2%New Zeland2%                                                                                                                                                                                                                                                                                                                                                                                                                                                                                                                                                                                                                                          | Estonia                                       | 0.4%         | Chile                | 0.4% |
| Morocco0.4%Panama0.4%Netherlands0.4%AfricaRussia0.4%South Africa2.%Asia0.4%South Africa0.4%China6.5%Ghana0.4%Malaysia2.8%Oman0.4%Hong Kong2.4%Oceania0.4%Taiwan2.4%Australia2.4%India1.6%Fiji0.4%Islamic Republic of Iran1.2%New Zeland2%                                                                                                                                                                                                                                                                                                                                                                                                                                                                                                                                                                                                                                                                   | France                                        | 0.4%         | Cuba                 | 0.4% |
| Netherlands0.4%AfricaRussia0.4%South Africa2.%Asia0.4%South Africa0.4%China6.5%Ghana0.4%Malaysia2.8%Oman0.4%Hong Kong2.4%Oceania0.4%Taiwan2.4%Australia2.4%India1.6%Fiji0.4%Islamic Republic of Iran1.2%New Zeland2%                                                                                                                                                                                                                                                                                                                                                                                                                                                                                                                                                                                                                                                                                        | Iceland                                       | 0.4%         | Ecuador              | 0.4% |
| Russia0.4%South Africa2.%Asia0.4%Kenya0.4%China6.5%Ghana0.4%Malaysia2.8%Oman0.4%Hong Kong2.4%Oceania2.4%Taiwan2.4%Australia2.4%India1.6%Fiji0.4%Islamic Republic of Iran1.2%New Zeland2%                                                                                                                                                                                                                                                                                                                                                                                                                                                                                                                                                                                                                                                                                                                    | Morocco                                       | 0.4%         | Panama               | 0.4% |
| AsiaKenya0.4%China6.5%Ghana0.4%Malaysia2.8%Oman0.4%Hong Kong2.4%Oceania0.4%Taiwan2.4%Australia2.4%India1.6%Fiji0.4%Islamic Republic of Iran1.2%New Zeland2%                                                                                                                                                                                                                                                                                                                                                                                                                                                                                                                                                                                                                                                                                                                                                 | Netherlands                                   | 0.4%         | Africa               |      |
| China6.5%Ghana0.4%Malaysia2.8%Oman0.4%Hong Kong2.4%Oceania0.4%Taiwan2.4%Australia2.4%India1.6%Fiji0.4%Islamic Republic of Iran1.2%New Zeland2%                                                                                                                                                                                                                                                                                                                                                                                                                                                                                                                                                                                                                                                                                                                                                              | Russia                                        | 0.4%         | South Africa         | 2.%  |
| Malaysia2.8%Oman0.4%Hong Kong2.4%OceaniaTaiwan2.4%Australia2.4%India1.6%Fiji0.4%Islamic Republic of Iran1.2%New Zeland2%                                                                                                                                                                                                                                                                                                                                                                                                                                                                                                                                                                                                                                                                                                                                                                                    | Asia                                          |              | Kenya                | 0.4% |
| Hong Kong2.4%OceaniaTaiwan2.4%Australia2.4%India1.6%Fiji0.4%Islamic Republic of Iran1.2%New Zeland2%                                                                                                                                                                                                                                                                                                                                                                                                                                                                                                                                                                                                                                                                                                                                                                                                        | China                                         | 6.5%         | Ghana                | 0.4% |
| Taiwan2.4%Australia2.4%India1.6%Fiji0.4%Islamic Republic of Iran1.2%New Zeland2%                                                                                                                                                                                                                                                                                                                                                                                                                                                                                                                                                                                                                                                                                                                                                                                                                            | Malaysia                                      | 2.8%         | Oman                 | 0.4% |
| India1.6%Fiji0.4%Islamic Republic of Iran1.2%New Zeland2%                                                                                                                                                                                                                                                                                                                                                                                                                                                                                                                                                                                                                                                                                                                                                                                                                                                   | Hong Kong                                     | 2.4%         | Oceania              |      |
| Islamic Republic of Iran 1.2% New Zeland 2%                                                                                                                                                                                                                                                                                                                                                                                                                                                                                                                                                                                                                                                                                                                                                                                                                                                                 | Taiwan                                        | 2.4%         | Australia            | 2.4% |
|                                                                                                                                                                                                                                                                                                                                                                                                                                                                                                                                                                                                                                                                                                                                                                                                                                                                                                             | India                                         | 1.6%         | Fiji                 | 0.4% |
|                                                                                                                                                                                                                                                                                                                                                                                                                                                                                                                                                                                                                                                                                                                                                                                                                                                                                                             | Islamic Republic of Iran<br>Republic of Korea | 1.2%<br>1.2% | New Zeland           | 2%   |