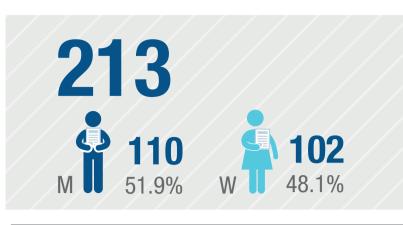

## Authors

#### **30** countries

| Europe         |      | Japan                | 1.9% |
|----------------|------|----------------------|------|
| Germany        | 9.7% | Malaysia             | 1.9% |
| Spain          | 9.7% | United Arab Emirates | 1.9% |
| United Kingdom | 7.3% | Iran                 | 1%   |
| Turkey         | 5.3% | Philippines          | 1%   |
| Norway         | 2.4% | America              |      |
| Croatia        | 1.4% | USA                  | 9.7% |
| Greece         | 1.4% | Brazil               | 5.8% |
| Lithuania      | 1.4% | Panama               | 2%   |
| Netherlands    | 1.4% | Canada               | 1%   |
| Sweden         | 1.4% | Colombia             | 1%   |
| Finland        | 1%   | Chile                | 0.5% |
| Cyprus         | 0.5% | Africa               |      |
| Swizterland    | 0.5% | Ghana                | 2%   |
| Asia           |      | Oceania              |      |
| China          | 7.8% | Australia            | 5.8% |
| Taiwan         | 4.8% | New Zealand          | 3.9% |