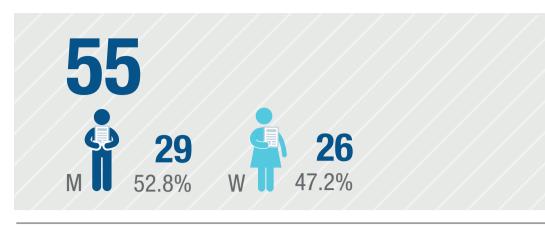

#### **Editorial Board Members**

#### **27** countries

| Europe          |       | Asia      |       |
|-----------------|-------|-----------|-------|
| Spain           | 12.7% | Israel    | 1.8%  |
| Lithuania       | 7.2%  | Malaysia  | 1.8%  |
| Italy           | 5.4%  | America   |       |
| Ireland         | 3.6%  | USA       | 14.5% |
| Portugal        | 3.6%  | Colombia  | 7.2%  |
| The Netherlands | 3.6%  | Canada    | 3.6%  |
| Belgium         | 1.8%  | Chile     | 3.6%  |
| Croatia         | 1.8%  | Mexico    | 3.6%  |
| Denmark         | 1.8%  | Brazil    | 1.8%  |
| Estonia         | 1.8%  | Ecuador   | 1.8%  |
| France          | 1.8%  | Canada    | 1.8%  |
| Germany         | 1.8%  | Africa    |       |
| Greece          | 1.8%  | Egypt     | 1.8%  |
| Sweden          | 1.8%  | Oceania   |       |
| United Kingdom  | 1.8%  | Australia | 3.6%  |