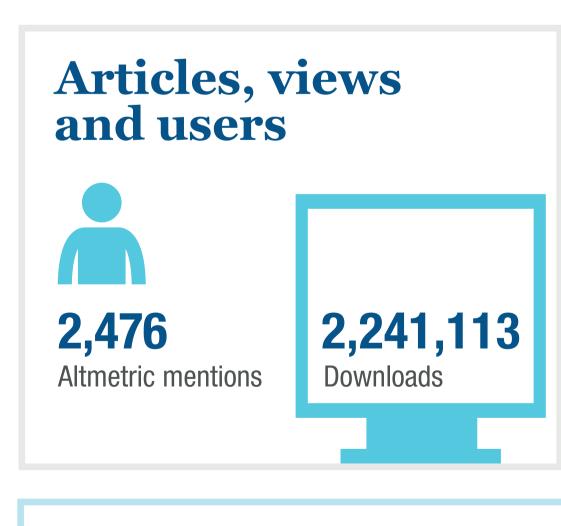

Asia      |       |
|-----------------|-------|-----------|-------|
| Spain           | 12.7% | Israel    | 1.8%  |
| Lithuania       | 7.2%  | Malaysia  | 1.8%  |
| Italy           | 5.4%  | America   |       |
| Ireland         | 3.6%  | USA       | 14.5% |
| Portugal        | 3.6%  | Colombia  | 7.2%  |
| The Netherlands | 3.6%  | Canada    | 3.6%  |
| Belgium         | 1.8%  | Chile     | 3.6%  |
| Croatia         | 1.8%  | Mexico    | 3.6%  |
| Denmark         | 1.8%  | Brazil    | 1.8%  |
| Estonia         | 1.8%  | Ecuador   | 1.8%  |
| France          | 1.8%  | Canada    | 1.8%  |
| Germany         | 1.8%  | Africa    |       |
| Greece          | 1.8%  | Egypt     | 1.8%  |
| Sweden          | 1.8%  | Oceania   |       |
| United Kingdom  | 1.8%  | Australia | 3.6%  |

Hong Kong



#### **Citation Impact Acceptance and** rejection 7.611 4.303 **1,425** Total articles submitted 11.8 Acceptance 4% rate CiteScore Source Normalized 2 Year Impact Impact per Paper Factor (2021) (SNIP) **124** Average days from submissions Total articles **60** 7.826 2.102 published to acceptance **5 Year Impact** SCImago Journal Factor (2021) Rank (SJR)

## Speed

Ξ(Ľ

**9** days to first decisions for all manuscripts

## **Special Issues Published in 2022**

• Micro-credentials and the Next New Normal in Digitally Enhanced Higher Education Ecosystems



**17** days from acceptance to publication

• Digitally Competent Future Teachers

• Technology-mediated educational innovations in Latin American higher education institutions



#### Launched in September 2022 ETHE Blog: <u>http://ethe