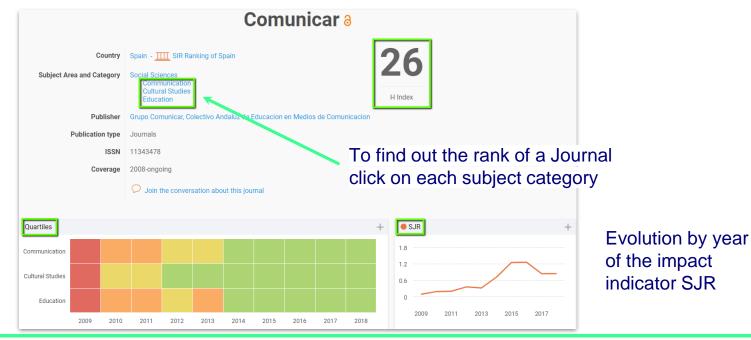

R&I

Offers information related to the Journal, such as Quartile in a specific subject category and Journal's H index.

It shows Quartile in a subject category and publication year.

R&I

Offers other indicators such as total documents, total cites, cites per document, etc.