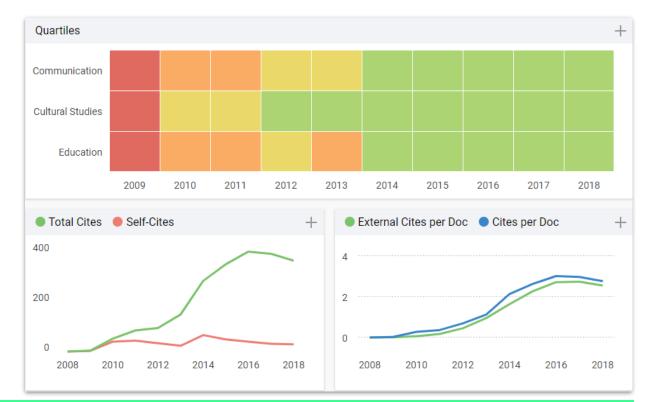

R&I

Place your cursor on the graphic in a specific year to check the impact indicator. Or click on + symbol.

Universitat Oberta de Catalunya